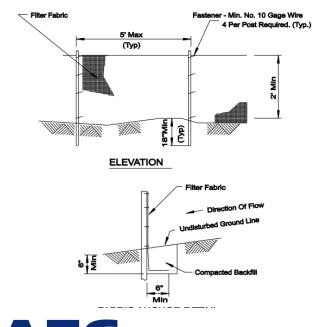

## SFP-88GSM21

Summary: AEC Supply manufactures its own Pre-Assembled Silt Fence that includes 100 LF of 88 GSM Silt Fence Fabric (Exhibit A), 21, 1.5" X 1.5" X 48" Stakes (Exhibit B) and a Wide Crown Staple which is 15/16" wide with a length of 1.5". Hardwood Stake is stapled to Silt Fence Fabric every 5 feet with 4 Wide Crown Staples. A Standard Drawing Diagram is included for reference.

Standard IL Drawing: