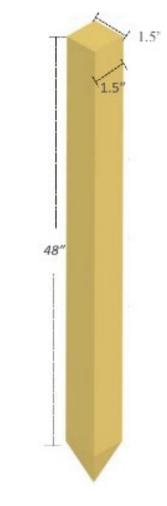

## SFP-88GSM21

Summary: AEC Supply manufactures its own Pre-Assembled Silt Fence that includes 100 LF of 88 GSM Silt Fence Fabric (Exhibit A), 21, 1.5" X 1.5" X 48" Stakes (Exhibit B) and a Wide Crown Staple which is 15/16" wide with a length of 1.5". Hardwood Stake is stapled to Silt Fence Fabric every 5 feet with 4 Wide Crown Staples. A Standard Drawing Diagram is included for reference.

Exhibit B:

Exhibit A:

| Test                | MARV      | U.O.M  | ASTM  |
|---------------------|-----------|--------|-------|
| Grab Tensile        | 125 x 125 | Lbs.   | D4632 |
| Elongation          | 15 x 15   | %      | D4632 |
| Trap Tear           | 60 x 60   | Lbs.   | D4533 |
| Permittivity        | 0.05      | 1/sec  | D4491 |
| Water Flow rate     | 10        | gpm/ft | D4491 |
| AOS                 | Max 0.6   | mm     | D4751 |
| Puncture Resistance | 350       | Lbs.   | D6241 |
| mass per unit area  | 2.61      | oz/sy  | D5261 |
| UV resistance       | 80        | %      | D4355 |